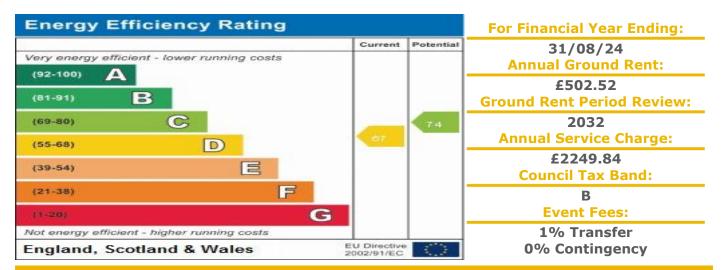

Queen Street, Chelmsford, Essex, CM2 0UT

**PRICE: £80,000** 

Lease: 125 years from 1988

Impressive communal sun lounge/entrance hall Guest Suite 24 hour emergency Careline system Minimum Age 65 Residents' lounge Communal laundry Price to include carpets, curtains and light fittings Lease: 125 years from 1988