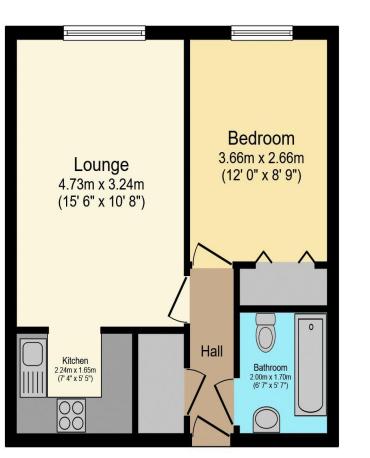

For more details or to make an appointment to view, please contact Mandy Abbott

01425632410 C Mandy.Abbott@retirementhomesearch.co.uk

Visit us at retirementhomesearch.co.uk

Total floor area 38.9 sq.m. (419 sq.ft.) approx

This floor plan is for illustrative purposes only. It is not drawn to scale. Any measurements, floor areas (including any total floor area), openings and orientation are approximate. No details are guaranteed, they cannot be relied upon for any purpose and they do not form part of any agreement. No liability is taken for any error, omission or misstatement. A party must rely upon its own inspection(s). Powered by www.focalagent.com